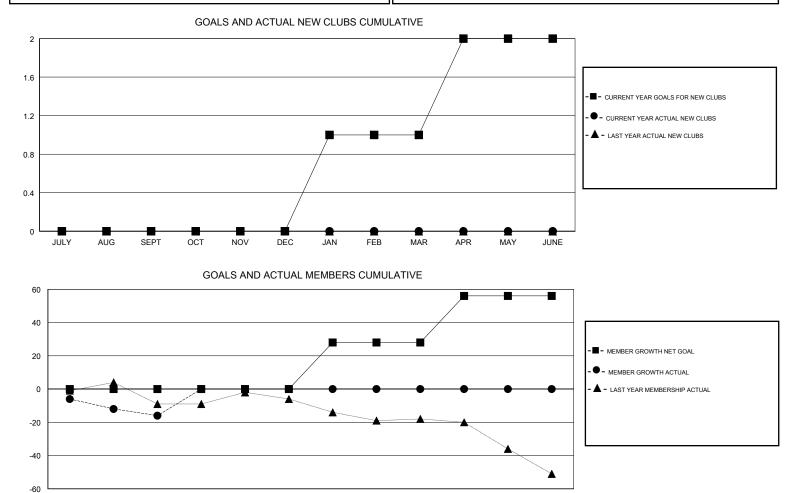

### GMT CA

| Clubs                 |               |           |               | Members               |                           |                         |                                                    |
|-----------------------|---------------|-----------|---------------|-----------------------|---------------------------|-------------------------|----------------------------------------------------|
| RESULTS FOR 2018-2019 |               |           |               | RESULTS FOR 2018-2019 |                           |                         |                                                    |
| QUARTER               | NEW CLUB GOAL | NEW CLUBS | DROPPED CLUBS | QUARTER               | MEMBER GROWTH NET<br>GOAL | MEMBER GROWTH<br>ACTUAL | DROPPED<br>MEMBERS ACTUAL<br>(including transfers) |
| JULY/AUG/SEPT         | 0             | 0         | 0             | JULY/AUG/SEPT         | 0                         | 38                      | 47                                                 |
| OCT/NOV/DEC           | 0             | 0         | 0             | OCT/NOV/DEC           | 0                         | 0                       | 0                                                  |
| JAN/FEB/MAR           | 1             | 0         | 0             | JAN/FEB/MAR           | 28                        | 0                       | 0                                                  |
| APR/MAY/JUNE          | 1             | 0         | 0             | APR/MAY/JUNE          | 28                        | 0                       | 0                                                  |

JULY AUG SEPT OCT NOV DEC JAN FEB MAR APR MAY JUNE

| DROPPED CLUBS: 0 |            | 19 CLUBS OF 66 ADDED 1 OR MORE<br>NEW MEMBERS | GENDER DISTRIBUTION   MALE 1,218 (73.20%)   FEMALE 446 (26.80%) |     |
|------------------|------------|-----------------------------------------------|-----------------------------------------------------------------|-----|
| DROPPED MEMBERS  |            |                                               | Women Percentage Fiscal Year Goal: 40%                          |     |
| DECEASED         | 5          | CLICK HERE FOR CUMULATIVE                     | TOTAL FAMILY UNIT MEMBERS                                       | 273 |
| CLUB CANCELLED   | 0          | MEMBERSHIP DATA                               |                                                                 | 100 |
| OTHER 42         |            |                                               | FAMILY MEMBERS PAYING HALF                                      | 139 |
| TOTAL            | 47         |                                               |                                                                 |     |
| MERCAN           | e <b>e</b> |                                               |                                                                 |     |